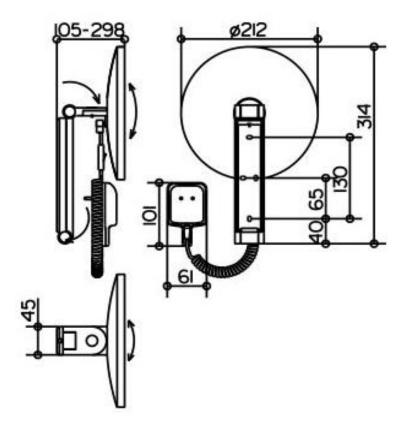

## **SPECIFICATION SHEET - bathroom accessories**

| BRAND:                         | KEUCO                                                                                                                                      |
|--------------------------------|--------------------------------------------------------------------------------------------------------------------------------------------|
| ORIGIN:                        | Germany                                                                                                                                    |
| SERIES:                        | iLook_move                                                                                                                                 |
| PRODUCT<br>DESCRIPTION:        | Cosmetic mirror 212mm 5x magnification, cable switch operation Illuminated, 1 light color (daylight) Pivot rail adjustable in 3 dimensions |
| MODEL No.                      | 17612 019001                                                                                                                               |
| FINISH/COLOUR:                 | Chrome-plated                                                                                                                              |
| DIMENSIONS:                    | Ø212mm x 314mm H                                                                                                                           |
| OPTIONAL<br>MATCHING<br>PARTS: |                                                                                                                                            |