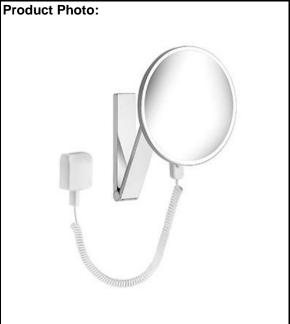

## **SPECIFICATION SHEET - bathroom accessories**

| BRAND:                         | KEUCO                                                                                                                                      |
|--------------------------------|--------------------------------------------------------------------------------------------------------------------------------------------|
| ORIGIN:                        | Germany                                                                                                                                    |
| SERIES:                        | iLook_move                                                                                                                                 |
| PRODUCT<br>DESCRIPTION:        | Cosmetic mirror 212mm 5x magnification, cable switch operation Illuminated, 1 light color (daylight) Pivot rail adjustable in 3 dimensions |
| MODEL No.                      | 17612 019001                                                                                                                               |
| FINISH/COLOUR:                 | Chrome-plated                                                                                                                              |
| DIMENSIONS:                    | Ø212mm x 314mm H                                                                                                                           |
| OPTIONAL<br>MATCHING<br>PARTS: |                                                                                                                                            |